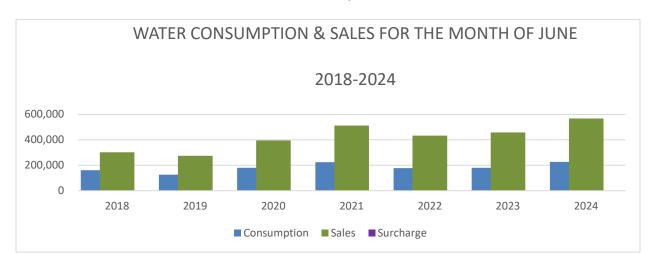

## Item description/summary:

Water Sales Comparison for the month of June 2024 Water sales revenues of \$567,649 for June 2024 were above revenues of \$274,446 for June 2019. Water consumption for June 2024 were 226,686 units compared to 73,136 units in June 2019. June 2024 water consumption was 26% more than June 2023 consumption.