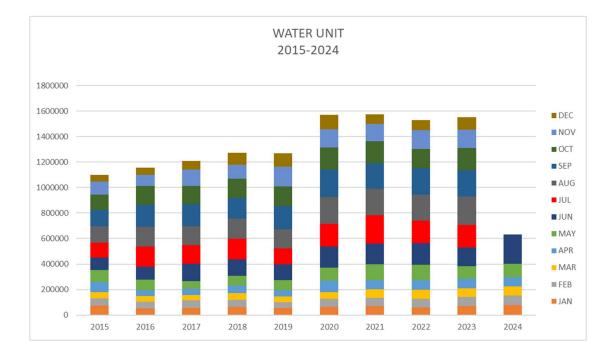

| Year | JAN    | FEB    | MAR    | APR    | MAY     | JUN     | JUL     | AUG     | SEP     | ОСТ     | NOV     | DEC     |
|------|--------|--------|--------|--------|---------|---------|---------|---------|---------|---------|---------|---------|
| 2015 | 72,974 | 54,445 | 50,929 | 79,587 | 91,368  | 98,945  | 116,418 | 131,164 | 125,339 | 120,746 | 102,887 | 50,912  |
| 2016 | 48,496 | 52,609 | 45,792 | 45,657 | 82,793  | 102,795 | 155,787 | 156,315 | 172,520 | 148,646 | 85,186  | 55,878  |
| 2017 | 52,609 | 62,071 | 41,728 | 48,535 | 59,857  | 133,616 | 146,789 | 147,030 | 174,905 | 145,123 | 128,347 | 65,277  |
| 2018 | 62,071 | 53,738 | 54,534 | 61,605 | 73,136  | 128,664 | 160,375 | 160,653 | 161,199 | 149,584 | 110,916 | 92,921  |
| 2019 | 52,689 | 45,754 | 45,745 | 49,117 | 76,875  | 124,465 | 125,758 | 151,696 | 180,308 | 154,869 | 155,367 | 103,412 |
| 2020 | 59,153 | 64,774 | 53,927 | 88,569 | 103,434 | 164,284 | 180,448 | 210,475 | 214,105 | 173,232 | 144,854 | 113,213 |
| 2021 | 69,241 | 62,790 | 67,137 | 72,497 | 124,194 | 163,067 | 223,426 | 206,469 | 200,435 | 173,632 | 133,643 | 75,152  |
| 2022 | 56,295 | 67,155 | 73,484 | 76,408 | 120,561 | 167,545 | 177,641 | 202,528 | 208,761 | 152,639 | 144,965 | 81,129  |
| 2023 | 67,408 | 72,261 | 67,510 | 73,974 | 100,824 | 144,474 | 180,463 | 219,660 | 210,159 | 173,192 | 142,572 | 98,256  |
| 2024 | 74,095 | 75,942 | 71,899 | 74,076 | 105,743 | 226,686 |         |         |         |         |         |         |