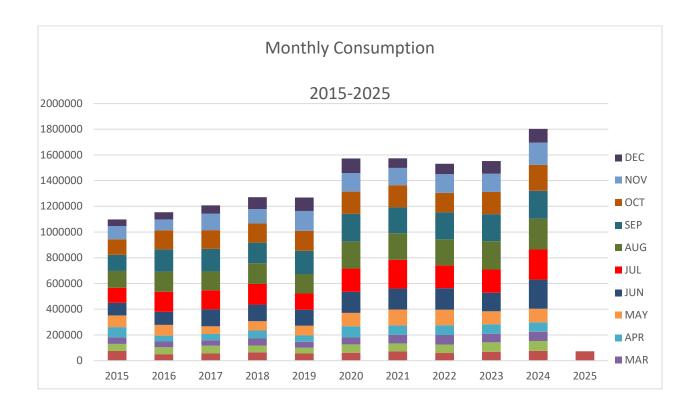

### **Fiscal Analysis:**

| Year | JAN    | FEB    | MAR    | APR    | MAY     | JUN     | JUL     | AUG     | SEP     | ОСТ     | NOV     | DEC     |
|------|--------|--------|--------|--------|---------|---------|---------|---------|---------|---------|---------|---------|
| 2015 | 72,974 | 54,445 | 50,929 | 79,587 | 91,368  | 98,945  | 116,418 | 131,164 | 125,339 | 120,746 | 102,887 | 50,912  |
| 2016 | 48,496 | 52,609 | 45,792 | 45,657 | 82,793  | 102,795 | 155,787 | 156,315 | 172,520 | 148,646 | 85,186  | 55,878  |
| 2017 | 52,609 | 62,071 | 41,728 | 48,535 | 59,857  | 133,616 | 146,789 | 147,030 | 174,905 | 145,123 | 128,347 | 65,277  |
| 2018 | 62,071 | 53,738 | 54,534 | 61,605 | 73,136  | 128,664 | 160,375 | 160,653 | 161,199 | 149,584 | 110,916 | 92,921  |
| 2019 | 52,689 | 45,754 | 45,745 | 49,117 | 76,875  | 124,465 | 125,758 | 151,696 | 180,308 | 154,869 | 155,367 | 103,412 |
| 2020 | 59,153 | 64,774 | 53,927 | 88,569 | 103,434 | 164,284 | 180,448 | 210,475 | 214,105 | 173,232 | 144,854 | 113,213 |
| 2021 | 69,241 | 62,790 | 67,137 | 72,497 | 124,194 | 163,067 | 223,426 | 206,469 | 200,435 | 173,632 | 133,643 | 75,152  |
| 2022 | 56,295 | 67,155 | 73,484 | 76,408 | 120,561 | 167,545 | 177,641 | 202,528 | 208,761 | 152,639 | 144,965 | 81,129  |
| 2023 | 67,408 | 72,261 | 67,510 | 73,974 | 100,824 | 144,474 | 180,463 | 219,660 | 210,159 | 173,192 | 142,572 | 98,256  |
| 2024 | 74,095 | 75,942 | 71,899 | 74,076 | 105,743 | 226,686 | 234,108 | 239,184 | 216,785 | 201,667 | 173,760 | 106,374 |
| 2025 | 72,507 |        |        |        |         |         |         |         |         |         |         |         |