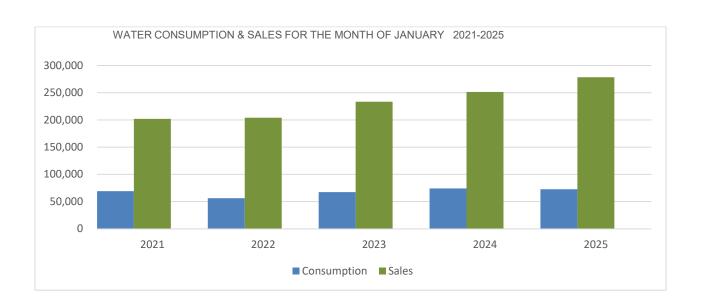

## Water Sales Comparison for the month of February 2025

Water sales revenues of \$278,557 billed February 2025 were above revenues of \$251,474 for February 2024. Water consumption were 72,507 units compared to 74,095 units billed February 2024. February 2025 water consumption was 2% lower than February 2024 consumption. Revenues for February 2025 increased by 11% from February 2024.